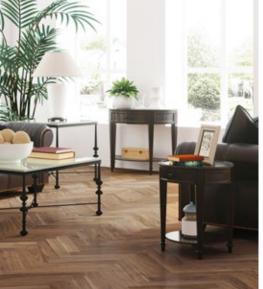

## Walnut Rustic

Neuvo Classico Collection

North American Walnut Saw Cut Prefinished Engineered Flooring Wide Plank, Herringbone & Chevron

### WALNUT RUSTIC