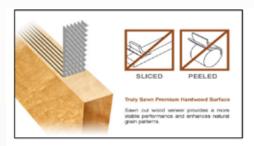

Reactive Stains & Light Sensitivity: Wood species with higher tannins, like European White Oak, finished with Reactive Stains inherently have a higher sensitivity to light and color change.

Solid Hardwood = 4mm Wear Layer