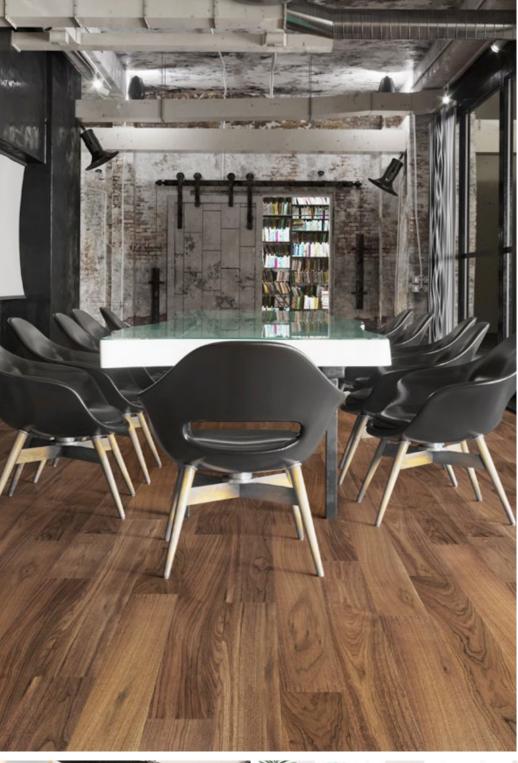

## Walnut Rustic

Neuvo Classico Collection

North American Walnut Saw Cut Prefinished Engineered Flooring Wide Plank, Herringbone & Chevron

### WALNUT RUSTIC