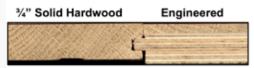

Reactive Stains & Light Sensitivity: Wood species with higher tannins, like European White Oak, finished with Reactive Stains inherently have a higher sensitivity to light and color change.

Solid Hardwood = 4mm Wear Layer

terra legno Engineered Flooring offers the exact look and refinishing features of solid wood flooring with superior dimensional stability and performance of engineered construction.