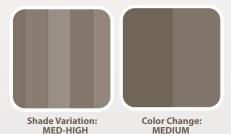

#### SHADE VARIATION & COLOR CHANGE

Shade Variance: Natural products like wood flooring have inherent color & shade variations. The degree of variation is related to the species and the grading.

Light Sensitivity: Wood flooring is light sensitive. Over time, the color of wood naturally changes when exposed to light. Natural UV light and direct sunlight results in the greatest amount of change. The lighting in the room can affect the color of the wood floor.

Reactive Stains & Light Sensitivity: Wood species with higher tannins, like European White Oak, finished with Reactive Stains inherently have a higher sensitivity to light and color change.

Solid Hardwood = 4mm Wear Layer