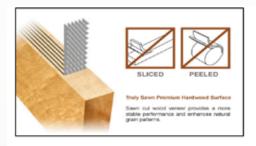

#### **SPECIFICATIONS**

**Species:** European White Oak

Janka Hardness: 1360 Grading: Select Prime Wear Layer: 2mm Sliced Style: Single Planks Thickness: 1/2"

Length: 60%+ 61/4' 40% 18" - 48"

Chevron & Herringbone Dimension: Custom Made to

Specifications

Width: 6-1/2"

Finish: NeoTech UV-Polyurethane with Aluminum Oxide

**Stains & Treatments:** Wire Brushed, Stained **Prefinished Edge:** Micro-Bevel 4 Sided

Core Construction: Multi-ply