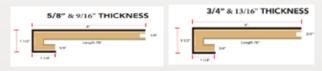

#### **SPECIFICATIONS**

**Species:** European White Oak

Janka Hardness: 1360 Grading: Select Prime Wear Layer: 2mm Sliced Style: Single Planks Thickness: 1/2"

Length: 60%+ 61/4' 40% 18" - 48"

Chevron & Herringbone Dimension: Custom Made to

Specifications

Width: 6-1/2"

Finish: NeoTech UV-Polyurethane with Aluminum Oxide

**Stains & Treatments:** Wire Brushed, Stained **Prefinished Edge:** Micro-Bevel 4 Sided

Core Construction: Multi-ply