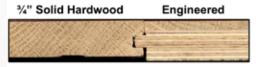

Reactive Stains & Light Sensitivity: Wood species with higher tannins, like European White Oak, finished with Reactive Stains inherently have a higher sensitivity to light and color change.

Solid Hardwood = 4mm Wear Layer

terra legno Engineered Flooring offers the exact look and refinishing features of solid wood flooring with superior dimensional stability and performance of engineered construction.