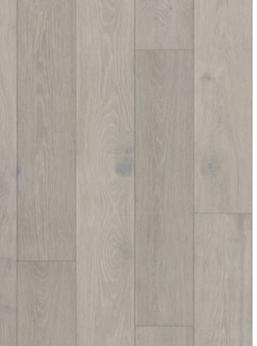

## Ash Gray Autentico Collection

European White Oak Sliced Prefinished Engineered Flooring Wide Plank, Herringbone & Chevron

### ASH GRAY

#### **SPECIFICATIONS**

**Species:** European White Oak

Janka Hardness: 1360 Grading: Vintage

Wear Layer: 2mm Sliced Style: Single Planks Thickness: 1/2" Width: 6-1/2"

**Length:** 60%+ 61/4′ 40% 18" - 48"