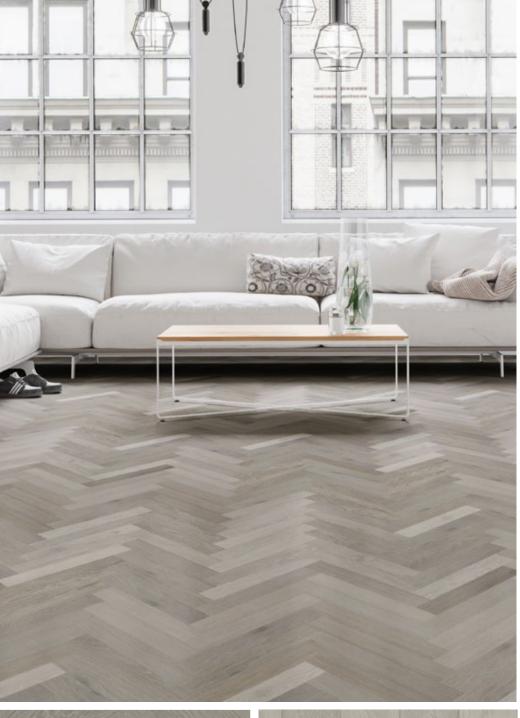

## Ash Gray Autentico Collection

European White Oak Sliced Prefinished Engineered Flooring Wide Plank, Herringbone & Chevron

### ASH GRAY