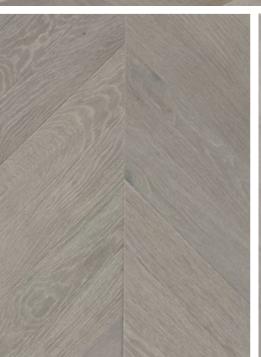

## Ash Gray Autentico Collection

European White Oak Sliced Prefinished Engineered Flooring Wide Plank, Herringbone & Chevron

### ASH GRAY

Chevron & Herringbone Dimension: Custom Made to

Specifications

Finish: Neotech UV-Polyurethane with Aluminum Oxide

**Stains & Treatments:** Wire Brushed, Fumed **Prefinished Edge:** Micro-Bevel 4 Sided

**Core Construction:** Multi-Ply