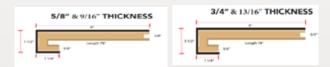

#### **SPECIFICATIONS**

**Species:** European White Oak

Janka Hardness: 1360 Grading: Vintage

Wear Layer: 2mm Sliced Style: Single Planks Thickness: 1/2" Width: 6-1/2"

**Length:** 60%+ 61/4′ 40% 18" - 48"